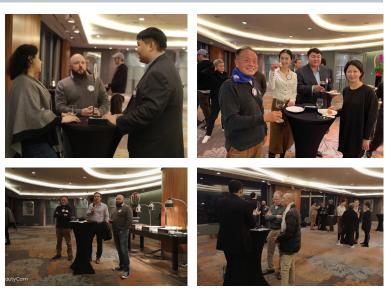

# Highlights from our Latest Networking Evening

### December 01, 2020

At its fifth edition, we can say that the format of Rotary networking evening is definitely defined in all its aspect. And of cours last Tuesday was fun and interactive as usual! Alex directing the evening, asked people using www.menti. com to suggest the topics and vote for them. With 10 members, 2 visitors and 4 guests, we divided into 4 groups and we discussed about the topic that got the higher number of votes.

The 4 winning topics were: China and Western economic relations, Decupling and double circulation in China, When will everything come back to normal and What will a Biden presidency mean to China. The level of discussion is undoubtedly increasing every time. Don't miss the next edition!