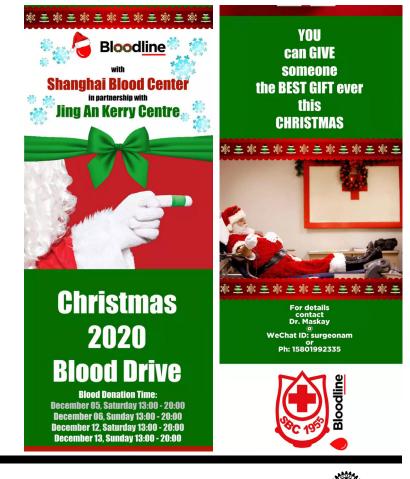

### Bloodline Christmas 2020 Blood Drive

For many of us, Christmas means a time to celebrate, to be with family. It means Christmas trees, Santa Claus, Christmas gifts, and so on... But for a few, this Christmas could be challenging...