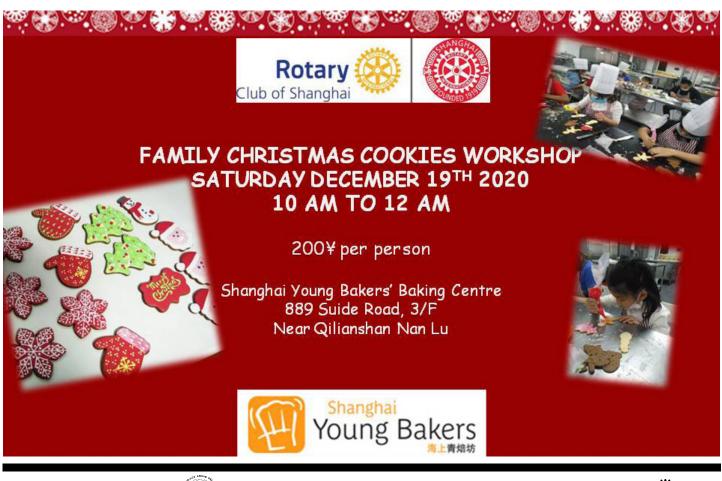

### Family Day with Shanghai Young Bakers

The Rotary Pagoda 🌘

Rotary 🕻 Club of Shanghai