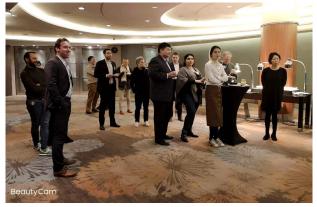

# Highlights from our Latest Networking Evening

### December 01, 2020

At its fifth edition, we can say that the format of Rotary networking evening is definitely defined in all its aspect. And of cours last Tuesday was fun and interactive as usual! Alex directing the evening, asked people using www.menti. com to suggest the topics and vote for them. With 10 members, 2 visitors and 4 guests, we divided into 4 groups and we discussed about the topic that got the higher number of votes.

The 4 winning topics were: China and Western economic relations, Decupling and double circulation in China, When will everything come back to normal and What will a Biden presidency mean to China. The level of discussion is undoubtedly increasing every time. Don't miss the next edition!